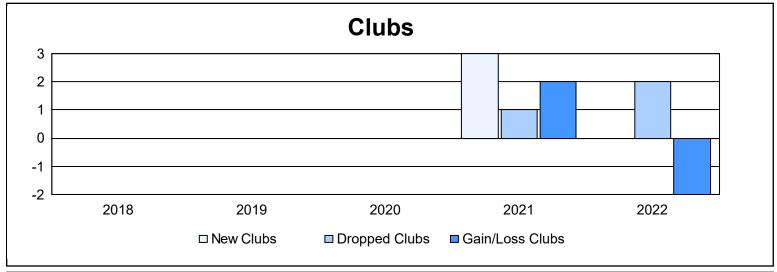

District 105CW As of June 2022 Cumulative

| Year      | New<br>Clubs | Dropped<br>Clubs | Gain/<br>Loss<br>Clubs | New<br>Members | Charter<br>Members | Reinstate<br>Members | Transfer<br>Members | Total<br>Member<br>Added | Total<br>Members<br>Dropped | Gain/<br>Loss<br>Members |
|-----------|--------------|------------------|------------------------|----------------|--------------------|----------------------|---------------------|--------------------------|-----------------------------|--------------------------|
| 2017-2018 | 0            | 0                | 0                      | 139            | 1                  | 2                    | 24                  | 166                      | 217                         | -51                      |
| 2018-2019 | 0            | 0                | 0                      | 156            | 2                  | 8                    | 12                  | 178                      | 182                         | -4                       |
| 2019-2020 | 0            | 0                | 0                      | 107            | 0                  | 6                    | 10                  | 123                      | 199                         | -76                      |
| 2020-2021 | 3            | 1                | 2                      | 148            | 80                 | 6                    | 26                  | 260                      | 260                         | 0                        |
| 2021-2022 | 0            | 2                | -2                     | 156            | 1                  | 9                    | 28                  | 194                      | 249                         | -55                      |
| Average   | 1            | 1                | 0                      | 141            | 17                 | 6                    | 20                  | 184                      | 221                         | -37                      |