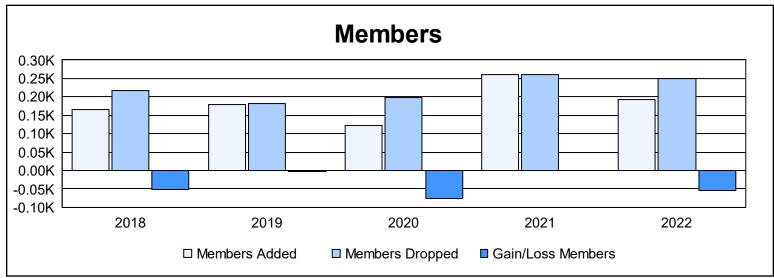

District 105CW As of June 2022 Cumulative

| Year      | New<br>Clubs | Dropped<br>Clubs | Gain/<br>Loss<br>Clubs | New<br>Members | Charter<br>Members | Reinstate<br>Members | Transfer<br>Members | Total<br>Member<br>Added | Total<br>Members<br>Dropped | Gain/<br>Loss<br>Members |
|-----------|--------------|------------------|------------------------|----------------|--------------------|----------------------|---------------------|--------------------------|-----------------------------|--------------------------|
| 2017-2018 | 0            | 0                | 0                      | 139            | 1                  | 2                    | 24                  | 166                      | 217                         | -51                      |
| 2018-2019 | 0            | 0                | 0                      | 156            | 2                  | 8                    | 12                  | 178                      | 182                         | -4                       |
| 2019-2020 | 0            | 0                | 0                      | 107            | 0                  | 6                    | 10                  | 123                      | 199                         | -76                      |
| 2020-2021 | 3            | 1                | 2                      | 148            | 80                 | 6                    | 26                  | 260                      | 260                         | 0                        |
| 2021-2022 | 0            | 2                | -2                     | 156            | 1                  | 9                    | 28                  | 194                      | 249                         | -55                      |
| Average   | 1            | 1                | 0                      | 141            | 17                 | 6                    | 20                  | 184                      | 221                         | -37                      |